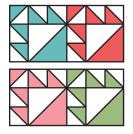

www.fatquartershop.com

Make twenty-four total. You will not use one from each print.

Assemble Unit using matching fabric. Empower Unit should measure

(2" x 2") [3 ½" x 3 ½"] {5" x 5"}.

Make four total.

Assemble Block. Pay close attention to unit placement. Press open.

Empower Block should measure (3 1/2" x 3 1/2") [6 1/2" x 6 1/2"] {9 1/2" x 9 1/2"}.

Make one.

#Sewcialites2

Copyright 2022 Fat Quarter Shop, LLC. All rights reserved. Duplication of any kind is prohibited.