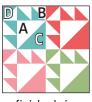

| Cutting:                           |   | 3" Block                    | 6" Block                  | 9" Block                    |
|------------------------------------|---|-----------------------------|---------------------------|-----------------------------|
| Background                         | Α | 4 - 1 ½" squares            | 4 - 2 ½" squares          | 4 - 3 ½" squares            |
|                                    | В | 12 - 1 ½" squares           | 12 - 2" squares           | 12 - 2 ½" squares           |
| Prints #1 to #4<br>from each print | С | 1 - 1 ½" square (4 total)   | 1 - 2 ½" square (4 total) | 1 - 3 ½" square (4 total)   |
|                                    | D | 3 - 1 ½" squares (12 total) | 3 - 2" squares (12 total) | 3 - 2 ½" squares (12 total) |

www.fatquartershop.com

Make twenty-four total. You will not use one from each print.

Assemble Unit using matching fabric. Empower Unit should measure

(2" x 2") [3 ½" x 3 ½"] {5" x 5"}.

Make four total.

Assemble Block. Pay close attention to unit placement. Press open.