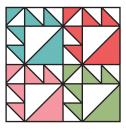

Empower Block should measure (3 1/2" x 3 1/2") [6 1/2" x 6 1/2"] {9 1/2" x 9 1/2"}.

Make one.

#Sewcialites2

Copyright 2022 Fat Quarter Shop, LLC. All rights reserved. Duplication of any kind is prohibited.