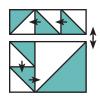

## Block Assembly:

Draw a diagonal line on the wrong side of the Fabric A squares.

With right sides facing, layer a Fabric A square with a Fabric C square.

Stitch on the drawn line and trim 1/4" away from the seam.

Large Half Square Triangle Unit should measure  $(1 \frac{1}{2}$ " x 1  $\frac{1}{2}$ ") [2  $\frac{1}{2}$ " x 2  $\frac{1}{2}$ "] {3  $\frac{1}{2}$ " x 3  $\frac{1}{2}$ "}.

Make four total.

Draw a diagonal line on the wrong side of the Fabric B squares.

With right sides facing, layer a Fabric B square with a Fabric D square.

Stitch 1/4" from each side of the drawn line.

Cut apart on the marked line.

Trim Small Half Square Triangle Unit to measure  $(1" \times 1") [1 \frac{1}{2}" \times 1 \frac{1}{2}"] \{2" \times 2"\}.$ 

www.fatquartershop.com

Make twenty-four total. You will not use one from each print.

Assemble Unit using matching fabric. Empower Unit should measure

(2" x 2") [3 ½" x 3 ½"] {5" x 5"}.

Make four total.

Assemble Block. Pay close attention to unit placement. Press open.