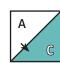

## Block Assembly:

Draw a diagonal line on the wrong side of the Fabric A squares.

With right sides facing, layer a Fabric A square with a Fabric C square.

Stitch on the drawn line and trim 1/4" away from the seam.

Large Half Square Triangle Unit should measure  $(1 \frac{1}{2}$ " x 1  $\frac{1}{2}$ ") [2  $\frac{1}{2}$ " x 2  $\frac{1}{2}$ "] {3  $\frac{1}{2}$ " x 3  $\frac{1}{2}$ "}.

Make four total.

Draw a diagonal line on the wrong side of the Fabric B squares.