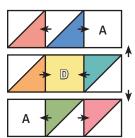

Use 1/4" seams and press as arrows indicate throughout. Sizes listed as (3" size) [6" size] {9" size}

## Block Assembly:

Draw a diagonal line on the wrong side of the Fabric B squares.

With right sides facing, layer a Fabric B square with a Fabric C square.

Stitch on the drawn line and trim 1/4" away from the seam.

Half Square Triangle Unit should measure

(1 ½" x 1 ½") [2 ½" x 2 ½"] {3 ½" x 3 ½"}.

Make six total.

Assemble Block.

Flirty Block should measure

(3 ½" x 3 ½") [6 ½" x 6 ½"] {9 ½" x 9 ½"}.

Copyright 2022 Fat Quarter Shop, LLC. All rights reserved. Duplication of any kind is prohibited. This pattern may be used for personal purposes only and may not be reproduced without the express written permission from the Fat Quarter Shop.