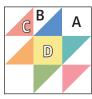

## #4 Flirty Block Designed By Chelsi Stratton

www.chelsistratton.wordpress.com

unfinished size: unfinished size: 3 1/2" x 3 1/2" 6 1/2" x 6 1/2"

unfinished size: 9 1/2" x 9 1/2"

| Cutting:                           |   | 3" Block                  | 6" Block                  | 9" Block                  |
|------------------------------------|---|---------------------------|---------------------------|---------------------------|
| Background                         | Α | 2 - 1 ½" squares          | 2 - 2 ½" squares          | 2 - 3 ½" squares          |
|                                    | В | 6 - 1 ½" squares          | 6 - 2 ½" squares          | 6 - 3 ½" squares          |
| Prints #1 to #6<br>from each print | С | 1 - 1 ½" square (6 total) | 1 - 2 ½" square (6 total) | 1 - 3 ½" square (6 total) |
| Print #7                           | D | 1 - 1 ½" square           | 1 - 2 ½" square           | 1 - 3 ½" square           |

Use 1/4" seams and press as arrows indicate throughout. Sizes listed as (3" size) [6" size] {9" size}