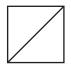

## Block Assembly:

Draw a diagonal line on the wrong side of the Fabric B squares.

With right sides facing, layer a Fabric B square with a Fabric C square.

Stitch on the drawn line and trim 1/4" away from the seam.

Half Square Triangle Unit should measure

(1 ½" x 1 ½") [2 ½" x 2 ½"] {3 ½" x 3 ½"}.

Make six total.

Assemble Block.

Flirty Block should measure

(3 ½" x 3 ½") [6 ½" x 6 ½"] {9 ½" x 9 ½"}.

Copyright 2022 Fat Quarter Shop, LLC. All rights reserved. Duplication of any kind is prohibited. This pattern may be used for personal purposes only and may not be reproduced without the express written permission from the Fat Quarter Shop.