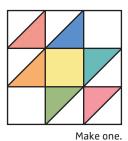

Half Square Triangle Unit should measure

(1 ½" x 1 ½") [2 ½" x 2 ½"] {3 ½" x 3 ½"}.

Make six total.

Assemble Block.

Flirty Block should measure

(3 ½" x 3 ½") [6 ½" x 6 ½"] {9 ½" x 9 ½"}.

Copyright 2022 Fat Quarter Shop, LLC. All rights reserved. Duplication of any kind is prohibited. This pattern may be used for personal purposes only and may not be reproduced without the express written permission from the Fat Quarter Shop.