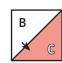

## Block Assembly:

Draw a diagonal line on the wrong side of the Fabric B squares.

With right sides facing, layer a Fabric B square with a Fabric C square.

Stitch on the drawn line and trim 1/4" away from the seam.

Half Square Triangle Unit should measure

(1 ½" x 1 ½") [2 ½" x 2 ½"] {3 ½" x 3 ½"}.

Make six total.

Assemble Block.

Flirty Block should measure

(3 ½" x 3 ½") [6 ½" x 6 ½"] {9 ½" x 9 ½"}.

Copyright 2022 Fat Quarter Shop, LLC. All rights reserved. Duplication of any kind is prohibited. This pattern may be used for personal purposes only and may not be reproduced without the express written permission from the Fat Quarter Shop.