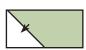

## Block Assembly:

Draw a diagonal line on the wrong side of the Fabric B squares.

With right sides facing, layer a Fabric B square on one end of a Fabric I rectangle.

Stitch on the drawn line and trim 1/4" away from the seam.

Repeat on the opposite end. Flying Geese Unit should measure (1 1/4" x 2") [2" x 3 1/2"] {2 3/4" x 5"}.

Draw a diagonal line on the wrong side of the Fabric F and Fabric H squares.

With right sides facing, layer a Fabric F square on the left end of a Flying Geese Unit.