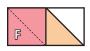

With right sides facing, layer a Fabric B square on the left end of the Fabric G rectangle.

Stitch on the drawn line and trim 1/4" away from the seam.

Top Petal Unit should measure

(1 1/4" x 2") [2" x 3 1/2"] {2 3/4" x 5"}.