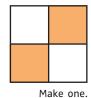

Make one.

Assemble two Fabric A squares and two Fabric L squares.

Four Patch Unit should measure

(2" x 2") [3 ½" x 3 ½"] {5" x 5"}.

Assemble Unit. Pay close attention to unit placement.

Press open.

Bottom Corner Unit should measure