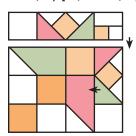

Make one.

Assemble two Fabric A squares and two Fabric L squares.

Four Patch Unit should measure

(2" x 2") [3 ½" x 3 ½"] {5" x 5"}.

Assemble Unit. Pay close attention to unit placement.

Press open.

Bottom Corner Unit should measure

(2 <sup>3</sup>/<sub>4</sub>" x 2 <sup>3</sup>/<sub>4</sub>") [5" x 5"] {7 <sup>1</sup>/<sub>4</sub>" x 7 <sup>1</sup>/<sub>4</sub>"}.

Make one.

Assemble one Fabric A square, one Petal Unit and the Top Corner Unit.