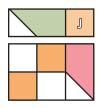

## #2 Tussy Mussy Block Designed By Susan Ache

www.instagram.com/yardgrl60/

Assemble the Fabric K square, the Fabric D square and the Fabric C rectangle.

Top Corner Unit should measure

 $(1 \frac{1}{4}$ " x 1  $\frac{1}{4}$ ") [2" x 2"] {2  $\frac{3}{4}$ " x 2  $\frac{3}{4}$ "}.