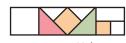

Assemble Block. Pay close attention to unit placement.

Tussy Mussy Block should measure

(3 ½" x 3 ½") [6 ½" x 6 ½"] {9 ½" x 9 ½"}.

make one.

Copyright 2022 Fat Quarter Shop, LLC. All rights reserved. Duplication of any kind is prohibited.