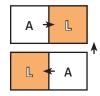

Make one.

Assemble two Fabric A squares and two Fabric L squares.

Four Patch Unit should measure

(2" x 2") [3 ½" x 3 ½"] {5" x 5"}.

Assemble Unit. Pay close attention to unit placement.

Press open.

Bottom Corner Unit should measure