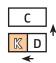

## #2 Tussy Mussy Block Designed By Susan Ache

www.instagram.com/yardgrl60/

Assemble the Fabric K square, the Fabric D square and the Fabric C rectangle.

Top Corner Unit should measure

 $(1 \frac{1}{4}$ " x 1  $\frac{1}{4}$ ") [2" x 2"] {2  $\frac{3}{4}$ " x 2  $\frac{3}{4}$ "}.