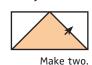

Stitch on the drawn line and trim 1/4" away from the seam.

Repeat on the right end with a Fabric H square. Petal Unit should measure

(1 1/4" x 2") [2" x 3 1/2"] {2 3/4" x 5"}.

Make two.