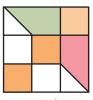

Make one.

Assemble two Fabric A squares and two Fabric L squares.

Four Patch Unit should measure

(2" x 2") [3 ½" x 3 ½"] {5" x 5"}.

Assemble Unit. Pay close attention to unit placement.

Press open.

Bottom Corner Unit should measure

(2 <sup>3</sup>/<sub>4</sub>" x 2 <sup>3</sup>/<sub>4</sub>") [5" x 5"] {7 <sup>1</sup>/<sub>4</sub>" x 7 <sup>1</sup>/<sub>4</sub>"}.

Make one.

Assemble one Fabric A square, one Petal Unit and the Top Corner Unit.