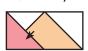

Repeat on the opposite end. Flying Geese Unit should measure (1 1/4" x 2") [2" x 3 1/2"] {2 3/4" x 5"}.

Draw a diagonal line on the wrong side of the Fabric F and Fabric H squares.

With right sides facing, layer a Fabric F square on the left end of a Flying Geese Unit.