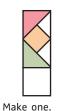

Make one.

Assemble two Fabric A squares and two Fabric L squares.

Four Patch Unit should measure

(2" x 2") [3 ½" x 3 ½"] {5" x 5"}.

Assemble Unit. Pay close attention to unit placement.

Press open.

Bottom Corner Unit should measure

(2 <sup>3</sup>/<sub>4</sub>" x 2 <sup>3</sup>/<sub>4</sub>") [5" x 5"] {7 <sup>1</sup>/<sub>4</sub>" x 7 <sup>1</sup>/<sub>4</sub>"}.

Make one.

Assemble one Fabric A square, one Petal Unit and the Top Corner Unit.