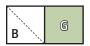

Make one.

With right sides facing, layer a Fabric B square on the bottom end of the Fabric E rectangle.

Stitch on the drawn line and trim 1/4" away from the seam.

Side Petal Unit should measure

(1 1/4" x 2") [2" x 3 1/2"] {2 3/4" x 5"}.