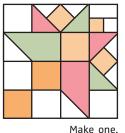

Assemble Block. Pay close attention to unit placement.

Tussy Mussy Block should measure

(3 ½" x 3 ½") [6 ½" x 6 ½"] {9 ½" x 9 ½"}.

make one.

Copyright 2022 Fat Quarter Shop, LLC. All rights reserved. Duplication of any kind is prohibited.