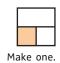

Make one.

Assemble two Fabric A squares and two Fabric L squares.

Four Patch Unit should measure

(2" x 2") [3 ½" x 3 ½"] {5" x 5"}.

Assemble Unit. Pay close attention to unit placement.

Press open.

Bottom Corner Unit should measure

(2 <sup>3</sup>/<sub>4</sub>" x 2 <sup>3</sup>/<sub>4</sub>") [5" x 5"] {7 <sup>1</sup>/<sub>4</sub>" x 7 <sup>1</sup>/<sub>4</sub>"}.

Make one.

Assemble one Fabric A square, one Petal Unit and the Top Corner Unit.