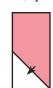

With right sides facing, layer a Fabric B square on the left end of the Fabric G rectangle.

Stitch on the drawn line and trim 1/4" away from the seam.

Top Petal Unit should measure

(1 1/4" x 2") [2" x 3 1/2"] {2 3/4" x 5"}.