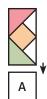

With right sides facing, layer a Fabric B square on the left end of the Fabric G rectangle.

Stitch on the drawn line and trim 1/4" away from the seam.

Top Petal Unit should measure

(1 1/4" x 2") [2" x 3 1/2"] {2 3/4" x 5"}.

Make one.

With right sides facing, layer a Fabric B square on the bottom end of the Fabric E rectangle.

Stitch on the drawn line and trim 1/4" away from the seam.

Side Petal Unit should measure

(1 1/4" x 2") [2" x 3 1/2"] {2 3/4" x 5"}.