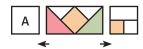

## #2 Tussy Mussy Block Designed By Susan Ache

www.instagram.com/yardgrl60/

3 1/2" x 3 1/2"

unfinished size: 9 1/2" x 9 1/2"

| Cutting:   |   | 3" Block                    | 6" Block                  | 9" Block                                            |
|------------|---|-----------------------------|---------------------------|-----------------------------------------------------|
| Background | А | 4 - 1 1/4" squares          | 4 - 2" squares            | 4 - 2 <sup>3</sup> / <sub>4</sub> " squares         |
|            | В | 6 - 1 1/4" squares          | 6 - 2" squares            | 6 - 2 <sup>3</sup> / <sub>4</sub> " squares         |
|            | С | 1 - 1/8" x 1 1/4" rectangle | 1 - 1 1/4" x 2" rectangle | 1 - 1 5/8" x 2 3/4" rectangle                       |
|            | D | 1 - 1/8" square             | 1 - 1 1/4" square         | 1 - 1 5/8" square                                   |
| Print #1   | E | 1 - 1 1/4" x 2" rectangle   | 1 - 2" x 3 ½" rectangle   | 1 - 2 <sup>3</sup> / <sub>4</sub> " x 5" rectangle  |
|            | F | 2 - 1 1/4" squares          | 2 - 2" squares            | 2 - 2 <sup>3</sup> / <sub>4</sub> " squares         |
| Print #2   | G | 1 - 1 1/4" x 2" rectangle   | 1 - 2" x 3 ½" rectangle   | 1 - 2 <sup>3</sup> / <sub>4</sub> " x 5" rectangle  |
|            | Н | 2 - 1 1/4" squares          | 2 - 2" squares            | 2 - 2 <sup>3</sup> / <sub>4</sub> " squares         |
| Print #3   | 1 | 2 - 1 1/4" x 2" rectangles  | 2 - 2" x 3 ½" rectangles  | 2 - 2 <sup>3</sup> / <sub>4</sub> " x 5" rectangles |
|            | J | 1 - 1 1/4" square           | 1 - 2" square             | 1 - 2 <sup>3</sup> / <sub>4</sub> " square          |
|            | K | 1 - 1/8" square             | 1 - 1 1/4" square         | 1 - 1 5/8" square                                   |
| Print #4   | L | 2 - 1 1/4" squares          | 2 - 2" squares            | 2 - 2 <sup>3</sup> / <sub>4</sub> " squares         |

Use 1/4" seams and press as arrows indicate throughout. Sizes listed as (3" size) [6" size] {9" size}