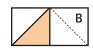

## #2 Tussy Mussy Block Designed By Susan Ache

www.instagram.com/yardgrl60/

Assemble the Fabric K square, the Fabric D square and the Fabric C rectangle.

Top Corner Unit should measure

 $(1 \frac{1}{4}$ " x 1  $\frac{1}{4}$ ") [2" x 2"] {2  $\frac{3}{4}$ " x 2  $\frac{3}{4}$ "}.