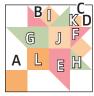

## #2 Tussy Mussy Block Designed By Susan Ache

www.instagram.com/yardgrl60/

Assemble the Fabric K square, the Fabric D square and the Fabric C rectangle.

Top Corner Unit should measure

 $(1 \frac{1}{4}$ " x 1  $\frac{1}{4}$ ") [2" x 2"] {2  $\frac{3}{4}$ " x 2  $\frac{3}{4}$ "}.