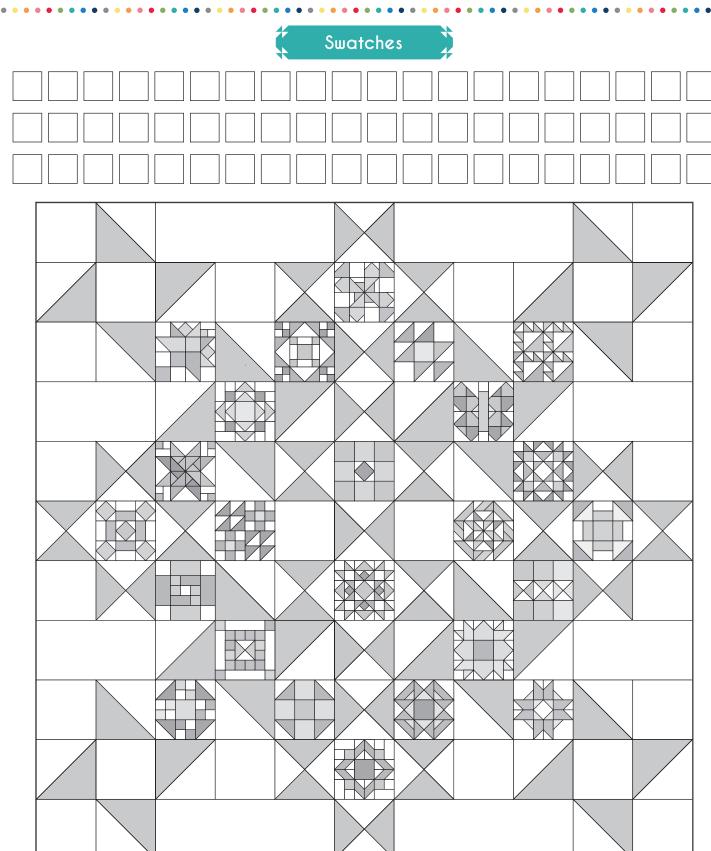

# SUGGESTED FABRIC REQUIREMENTS

3" Blocks Finished Quilt Size 33 ½" square

## Here's What You Need:

**Blocks:** 1 Layer Cake

Background: 2 1/4 yards

Finishing Prints: 4 Fat Quarters

Binding: 1/2 yard

Backing: 1 1/4 yards

6" Blocks
Finished Quilt Size
66 1/2" square

### Here's What You Need:

**Blocks:** 32 Fat Quarters (for a variety of prints)

Background: 4 5/8 yards

Finishing Prints: 1 Fat Quarter 3 - 5/8 yards

Binding: 3/4 yard

Backing: 4 1/4 yards

9" Blocks Finished Quilt Size 99 ½" square

#### Here's What You Need:

**Blocks:** 32 Fat Quarters (for a variety of prints)

**Background:** 8 1/8 yards

Finishing Prints: 1 - 1 1/8 yards 3 - 3/4 yards

Binding: 1 yard

Backing: 9 1/8 yards

Find all of our suggested background and block fabrics here:
www.FatQuarterShop.com/sewcialites