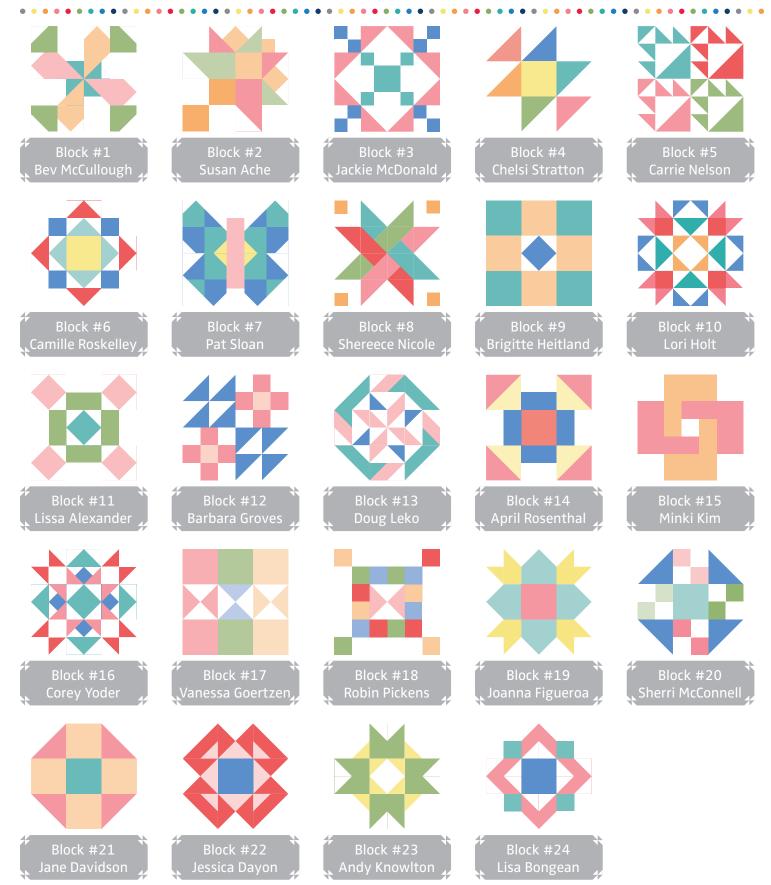

Join Fat Quarter Shop for this free sampler quilt along with 24 blocks. The Sewcialites 2 Quilt can be made in three different sizes. We will release one new block every Friday, followed by the finishing, starting in October 2022.

# Block Schedule